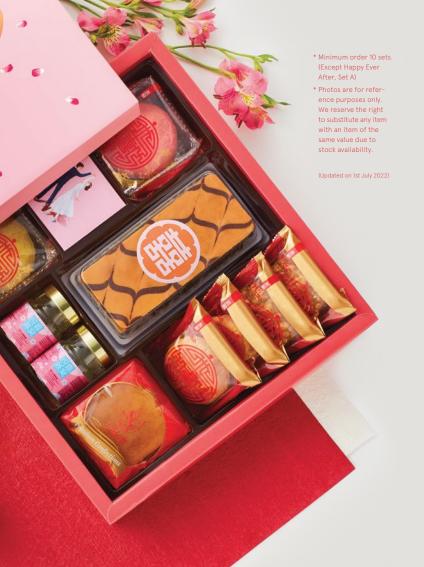

#### **SET A**

红双喜饼 (豆沙) x1 黄双喜饼 (豆蓉) x1 巧克力礼盒 x1 | 奶油蛋糕 x1 琉窝 x2 | 老婆饼 x2 花生喜糖 x2 | 千层糕 x1

Oriental Pastry, 150g
- Red Bean x1 | Green Bean x1
Gift Box (5pcs Chocolate Ball) x1
Marble Butter Cake, 350g x1
70ml Bird Nest x2
Wife Cake, 140g x2
Peanut Candy, 50g x2
Layer Cake, 120g (3"x3") x1

RM42.80 / Box

\*Photos are for reference purposes only. We reserve the right to substitute any item with an item of the same value due to stock availability.