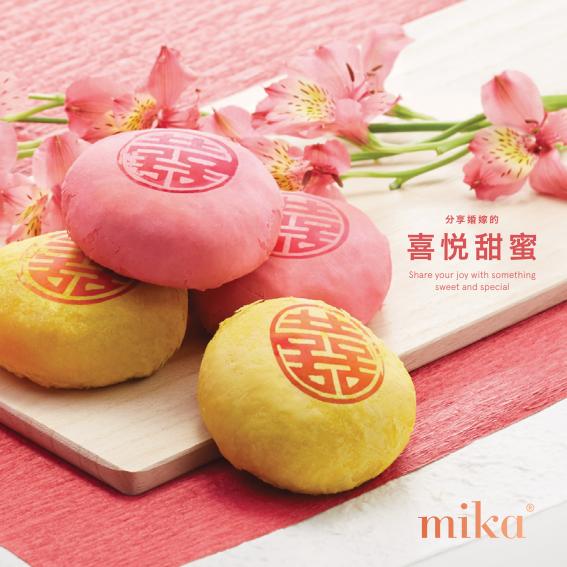

### 他在她面前跪下, 递上戒指、 许下终生诺言; 她笑着点头说: "我愿意!"

HE ASKED.
SHE SAID YES.

一则喜讯就此诞生!喜饼代表着一份爱的宣言,准新人的父母藉由这份装载着喜悦甜蜜又不失传统好味道的喜饼送给所有亲朋戚友,让他们共享这份婚嫁喜悦。

婚嫁礼饼或"双喜"礼饼在华人的传统婚礼礼仪上扮演着非常重要的角色,亦是准新郎送给女方家庭的行聘礼品之一。每一份喜饼礼盒包装着精致可口的传统喜饼,不仅仅寓意幸福美满婚姻,同时也象征繁荣和长寿,让收到这份喜礼的亲友们也能体会到当中的欢乐喜悦。

配合这个甜蜜日子, Mika 推出的高级 "双喜饼礼盒" 将为你人生最重要的盛事里增添更多喜悦点缀。坚守采用传统食谱制作而成的喜饼结合了现代人喜爱的口味, 将这份象征喜悦甜蜜的礼饼成为老少咸宜的婚庆甜点。

Now it's time to share the happy news! There's no better way for proud parents to announce the wedding than with bridal pastries filled with great flavour, joyful fun and a dash of nostalgia.

Traditionally an important part of Chinese wedding etiquette, wedding pastries or "Double Happiness Cakes" are usually presented as a proposal gift by the groom's family to the bride's family. Both families will then make the wedding announcement to their relatives and friends by sending out the wedding invitations along with these meaningful cakes to symbolise marital bliss, prosperity and longevity.

Mika makes the pre-wedding betrothal celebration extra special with our premium collection of Double Happiness Cakes Gift Sets. Made from traditional recipe but crafted with a modern twist, these little token of good news are sure to sweeten the hearts of both the young and old!