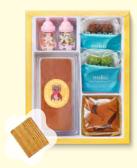

## Courage turns dreams into reality. Wishing our pride and joy the strength to brave through challenges and the courage to pursue the wildest of dreams!

\*Switch Eggs to Muffins / +RM1.00 per box

37cm(L) x 33.5cm(W) x 6.8cm(H)

SET A -- RM44.90 Swiss Roll, 340g × 1 (Charcoal & Milk/Chocolate Oreo/ Pandan/Strawberry) Assorted Jeanne Butter Cookies, 30g × 3 Assorted Butterlicious, 28g × 4 Butter Cookies, 14g × 3 Marble Butter Cake (3"x 3"), 120g × 1 Baby Bottle Candies × 2 (Pink/Blue) Red Eggs × 2

**SET B -- RM48.90** Marble Butter Cake, 350g × 1 Slice Layer Cake, 50g x 3 Butter Cookies, 14g × 2 Assorted Butterlicious, 28g x 2 Assorted Jeanne Butter Cookies, 30g x 3 Gift Box (3pcs Fortune Cookies) × 1 St. Dalfour Jam Mini Jar 28g × 2 Red Eggs × 2