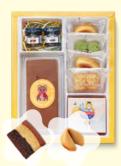

## FREE Birth Announcement Card

ika

. 4

(Baby Announcement card with photo is RM0.50/pc). Minimum order 10 sets.

mika Magical ory Time 🛛 🖬

**SET A -- RM16.90** Assorted Butterlicious, 28g x 3 Assorted Jeanne Butter Cookies, 30g x 2 Red Eggs × 2

SET D -- RM18.90 Swiss Roll, 340g × 1 (Charcoal & Milk/Chocolate Oreo/ Pandan/Strawberry) Red Eggs × 2

SET B -- RM17.90 Marble Butter Cake, 350g × 1 Red Eggs × 2

SET E -- RM22.90

Layer Cake, 370g × 1

Red Eggs × 2

**SET C -- RM18.90** Chocolate Banana Butter Cake, 370g × 1 Red Eggs × 2

SET F -- RM26.90 Homestyle Cookies 120g × 1 (Chocolate Chips & Raisins/ Cranberry Cookies) Gift Box x 1 (3pcs Fortune Cookies) Assorted Butterlicious, 28g x 2 Baby Bottle Candies × 2 (Pink/Blue)