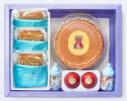

34cm(L) x 26.5cm(W) x 6.8cm(H)

SET A -- RM25.90 Butter Sponge Cake, 5½ inch × 1 Assorted Butterlicious, 28g × 2 Assorted Jeanne Butter Cookies, 30g × 2 Red Eggs × 2

SET B -- RM27.90 Butter Sponge Cake, 5½ inch × 1 Ang Ku Kueh, 75g x 4 Red Eggs × 2

SET C -- RM30.90 Butter Sponge Cake, 5½ inch × 1 Slice Layer Cake, 50g x 3 Butter Cookies, 14g x 3 Baby Bottle Candies x 2 (Pink/Blue) Red Eggs x 2