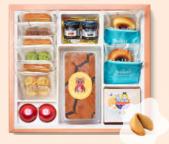

34cm(L) x 26.5cm(W) x 6.8cm(H)

SET A -- RM25.90 Butter Sponge Cake, 5½ inch × 1 Assorted Butterlicious, 28g × 2 Assorted Jeanne Butter Cookies, 30g × 2 Red Eggs × 2

SET B -- RM27.90 Butter Sponge Cake, 5½ inch × 1 Ang Ku Kueh, 75g x 4 Red Eggs × 2

SET C -- RM30.90 Butter Sponge Cake, 5½ inch × 1 Slice Layer Cake, 50g x 3 Butter Cookies, 14g x 3 Baby Bottle Candies x 2 (Pink/Blue) Red Eggs x 2

#### SET D -- RM34.90

Swiss Roll, 340g × 1 (Charcoal & Milk/Chocolate Oreo/Pandan/Strawberry) Butter Cookies, 14g x2 Assorted Jeanne Butter Cookies, 30g x 2 Hokkaido Pudding Cake, 90g x 1 Assorted Butterlicious, 28g x 1 Gift Box x 1 (3pcs Fortune Cookies) Red Eggs x 2