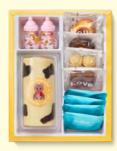

SET A -- RM30.90 Marble Butter Cake, 350g × 1 Slice Layer Cake, 50g × 2 Butter Cookies, 14g × 2 Gift Box × 1 (3pcs Fortune cookies) Red Eggs × 2

#### SET B -- RM31.90

Swiss Roll, 340g × 1 (Charcoal & Milk/Chocolate Oreo/Pandan/Strawberry) Butter Cookies, 14g x 4 Assorted Butterlicious, 28g x 2 Assorted Jeanne

Butter Cookies, 30g x 2 Baby Bottle Candies x 2 (Pink/Blue)

SET C -- RM37.90 Layer Cake, 370g × 1 (Cinnamon/Pandan) Butter Cookies, 14g × 2 Assorted Jeanne Butter Cookies, 30g × 2 Baby Bottle Candies × 2 (Pink/Blue) Marble Butter Cake, 120g (3"x 3") × 1

#### SET D -- RM37.90

Chocolate Banana Butter Cake, 370g x 1 Assorted Butterlicious, 28g x 2 Assorted Jeanne Butter Cookies, 30g x 2 Gift Box x 1 (3pcs Fortune Cookies) St. Dalfour Jam Mini Jar 28g x 2