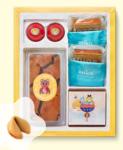

Kindness is pure magic. May our sweet baby be blessed with a heart of gold that radiates hope and joy in every way!

\*Switch Eggs to Muffins / +RM1.00 per box

29cm(L) x 9.5cm(W) x 12.8cm(H)

## **Flights of Fantasy**

Courage turns dreams into reality. Wishing our pride and joy the strength to brave through challenges and the courage to pursue the wildest of dreams!

\*Switch Eggs to Muffins / +RM1.00 per box

34cm(L) x 26.5cm(W) x 6.8cm(H)

SET A -- RM25.90 Butter Sponge Cake, 5½ inch × 1 Assorted Butterlicious, 28g × 2 Assorted Jeanne Butter Cookies, 30g × 2 Red Eggs × 2

SET B -- RM27.90 Butter Sponge Cake, 5½ inch × 1 Ang Ku Kueh, 75g x 4 Red Eggs × 2